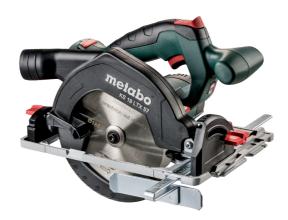

## 18 Volt Cordless Circular Saw KS 18 LTX 57

- Powerful, light, cordless circular saw for universal use on construction sites
- Aluminium base plate can be directly used on guide rails from Metabo and other manufacturers
- Fast brake stops the saw blade quickly and improves safety
- Accurately angled bevel cuts down to 50°, with handy snap-in point at 45°
- 0° position re-adjustable for highest cutting precision
- Clearly visible cutting indicator for precise sawing after initial
  cut
- · Handle with non-slip soft-grip surface for safe guidance
- Extraction possibility by means of connecting an all-purpose vacuum cleaner
- Battery packs with capacity display for checking the charge status
- Ultra-M technology: highest performance, gentle charging and 3 years of warranty on the battery pack.

| Order no.<br>EAN code           | 601857890<br>4007430327352 |
|---------------------------------|----------------------------|
| Battery voltage                 | 18 V                       |
| Swivel range from / to:         | 0 / + 50 °                 |
| Adjustable cutting depth        | 0 - 57 mm                  |
| Maximum cutting depth at 90°    | 57 mm                      |
| Maximum cutting depth at 45°    | 43 mm                      |
| Saw blade Ø x bore              | 165 x 20 mm                |
| No-load speed                   | 4.600 rpm                  |
| Max. cutting speed              | 40 m/s                     |
| Weight (including battery pack) | 3,4 kg                     |